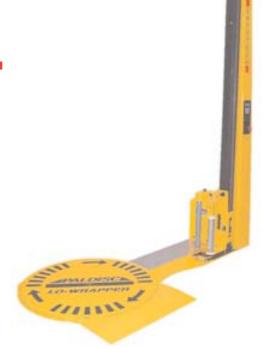

### LO-WRAPPER

Lo-Wrapper is a low profile stretch wrapper that features a turntable height of only 26mm. This allows an operator to use either a hand pallet truck or a forklift to place or remove pallets from the wrapper since a forklift is not always readily available for this task, especially in smaller operations.

### LO WRAPPER MANUAL

The Lo Wrapper manual is an efficient entry level priced, low profile stretch wrapper especially suited to users who wish to load with a hand pallet truck.

#### Features

- Ultra low height
- · Counter weighted mast