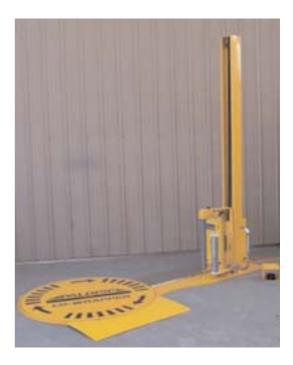

### LO-WRAPPER

Lo-Wrapper is a low profile stretch wrapper that features a turntable height of only 26mm. This allows an operator to use either a hand pallet truck or a forklift to place or remove pallets from the wrapper since a forklift is not always readily available for this task, especially in smaller operations.

Lo-Wrapper is available in both Manual and Semi Automatic versions

### LO WRAPPER MANUAL

The Lo Wrapper manual is an efficient entry level priced, low profile stretch wrapper especially suited to users who wish to load with a hand pallet truck.