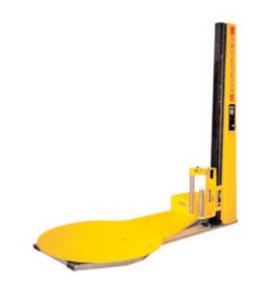

## EASY WRAPPER

The Easy Wrapper is an economical, simple to use stretch wrapper designed for long life. It is durable and priced to suit workplaces with even light to moderate stretch wrapping needs.

Easy wrapper is available in both Manual and Semi Automatic versions.

#### Features

- Fork tyne sockets for easy relocation.
- Large diameter chequerplate turntable.
- Fold down mast for transport.
- Galvanised base assembly, robust mechanism.