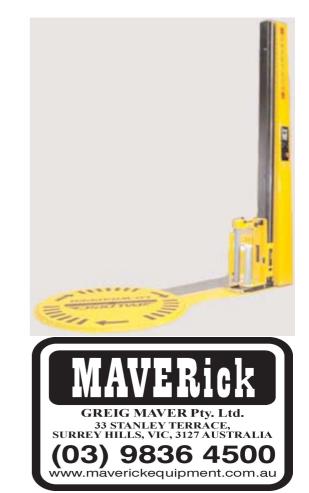

# SEMI AUTOMATIC WRAPPERS

The turntable is motorised as above as is the mast to avoid any manual effort. The operator simply attaches the film and starts the wrap cycle with the push of a button. Variable wrap patterns can be selected.

Film usage can be reduced by the application of a tension stretch force to the film. Easy Wrapper and Lo-Wrapper use mechanical stretch that does not stretch the film as much as the powered prestretch available on the MAVERick STP Wrapper.

## EASY WRAPPER

The Easy Wrapper is an economical, simple to use stretch wrapper designed for long life. It is durable and priced to suit workplaces with even light to moderate stretch wrapping needs.

Easy wrapper is available in both Manual and Semi Automatic versions.

### EASY WRAPPER SEMI-AUTO