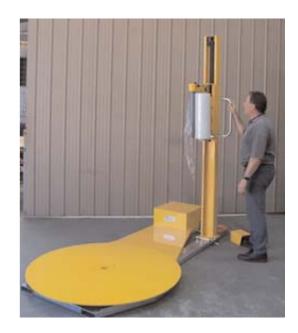

# SEMI AUTOMATIC WRAPPERS

The turntable is motorised as above as is the mast to avoid any manual effort. The operator simply attaches the film and starts the wrap cycle with the push of a button. Variable wrap patterns can be selected.

Film usage can be reduced by the application of a tension stretch force to the film. Easy Wrapper and Lo-Wrapper use mechanical stretch that does not stretch the film as much as the powered prestretch available on the MAVERick STP Wrapper.