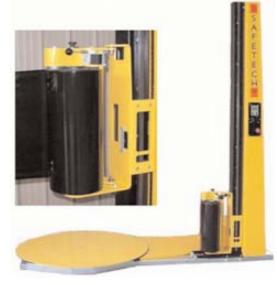

# SEMI AUTOMATIC WRAPPERS

The turntable is motorised as above as is the mast to avoid any manual effort. The operator simply attaches the film and starts the wrap cycle with the push of a button. Variable wrap patterns can be selected.

Film usage can be reduced by the application of a tension stretch force to the film. Easy Wrapper and Lo-Wrapper use mechanical stretch that does not stretch the film as much as the powered prestretch available on the MAVERick STP Wrapper.

## EASY WRAPPER

The Easy Wrapper is an economical, simple to use stretch wrapper designed for long life. It is durable and priced to suit workplaces with even light to moderate stretch wrapping needs.

Easy wrapper is available in both Manual and Semi Automatic versions.

### EASY WRAPPER SEMI-AUTO