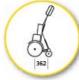

The M12 is available with a large array of hitches and accessories to suit your application and environment.

| Machine length:       | 550 -1086 mm   |
|-----------------------|----------------|
| Machine width:        | 548 mm         |
| Wheel base:           | 362 - 323.5 mm |
| Frame height:         | 892 - 1316 mm  |
| Machine weight:       | 79 kg          |
| Electric motor:       | 24 V           |
| 2 traction batteries: |                |