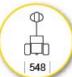

The M12 is available with a large array of hitches and accessories to suit your application and environment.

| Machine length:       | 550 -1086 mm   |
|-----------------------|----------------|
| Machine width:        | 548 mm         |
| Wheel base:           | 362 - 323.5 mm |
| Frame height:         | 892 - 1316 mm  |
| Machine weight:       | 79 kg          |
| Electric motor:       | 24 V           |
| 2 traction batteries: |                |