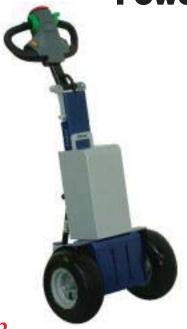

## Powered Tug - M12

## ZALLYS M12

1000kg capacity pedestrian operated Bed Mover / Trolley Mover.

Whether it's moving beds through a hospital or towing linen, the M12 makes handling wheeled objects safe and easy. With a footprint of just 550mm its one of the most compact tugs in the world.

The M12 is available with a large array of hitches and accessories to suit your application and environment.

| Machine length:       | 550 -1086 mm   |
|-----------------------|----------------|
| Machine width:        | 548 mm         |
| Wheel base:           | 362 - 323.5 mm |
| Frame height:         | 892 - 1316 mm  |
| Machine weight:       | 79 kg          |
| Electric motor:       | 24 V           |
| 2 traction batteries: |                |