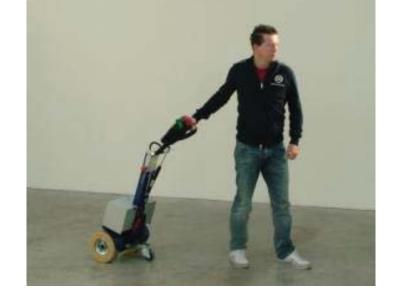

## ZALLYS M12

1000kg capacity pedestrian operated Bed Mover / Trolley Mover.

Whether it's moving beds through a hospital or towing linen, the M12 makes handling wheeled objects safe and easy. With a footprint of just 550mm its one of the most compact tugs in the world.

The M12 is available with a large array of hitches and accessories to suit your application and environment.

| Machine length:       | 550 -1086 mm   |
|-----------------------|----------------|
| Machine width:        | 548 mm         |
| Wheel base:           | 362 - 323.5 mm |
| Frame height:         | 892 - 1316 mm  |
| Machine weight:       | 79 kg          |
| Electric motor:       | 24 V           |
| 2 traction batteries: |                |