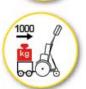

## ZALLYS M12

1000kg capacity pedestrian operated Bed Mover / Trolley Mover.

Whether it's moving beds through a hospital or towing linen, the M12 makes handling wheeled objects safe and easy. With a footprint of just 550mm its one of the most compact tugs in the world.