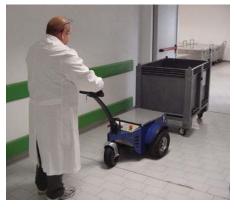

The M4 is also suitable for the movement of everyday items such as supermarket trolleys.

Furthermore it can also be used as a material or goods transporter with a loading capacity up to 300Kg.

| Machine length:     | 13 <b>26 mm</b> |
|---------------------|-----------------|
| Machine width:      | 690 mm          |
| Wheel base:         | 590 mm          |
| Frame height:       | 488 mm          |
| Tiller head height: | 11 <b>76 mm</b> |
| Machine weight:     | 11 <b>5</b> kg  |
| Electric motor:     | 24 V            |