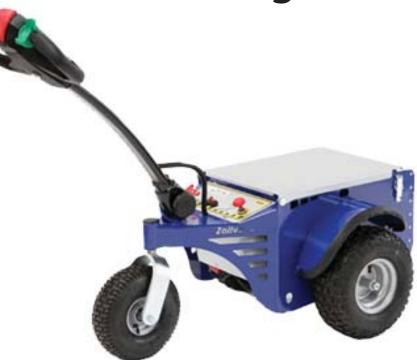

## **Powered Tug - M4 Medium Tug**

## ZALLYS M4

Practical, compact and easy to handle.

Thanks to multiple accessories, ballasts weights and hitches, the M4 can be used for the towing and pushing of recreational aeroplanes, boats, caravans and also airport equipment. Towing capacity 1000kg or up to 3000kg with Ballast.

The M4 is also suitable for the movement of everyday items such as supermarket trolleys.

Furthermore it can also be used as a material or goods transporter with a loading capacity up to 300Kg.

| Machine length:     | 13 <b>26 mm</b> |
|---------------------|-----------------|
| Machine width:      | 690 mm          |
| Wheel base:         | 590 mm          |
| Frame height:       | 488 mm          |
| Tiller head height: | 11 <b>76 mm</b> |
| Machine weight:     | 11 <b>5</b> kg  |
| Electric motor:     | 24 V            |