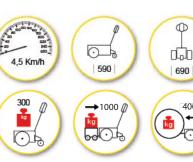

## ZALLYS M4

Practical, compact and easy to handle.

Thanks to multiple accessories, ballasts weights and hitches, the M4 can be used for the towing and pushing of recreational aeroplanes, boats, caravans and also airport equipment. Towing capacity 1000kg or up to 3000kg with Ballast.

The M4 is also suitable for the movement of everyday items such as supermarket trolleys.

Furthermore it can also be used as a material or goods transporter with a loading capacity up to 300Kg.

| Machine length:     | 13 <b>26 mm</b> |
|---------------------|-----------------|
| Machine width:      | 690 mm          |
| Wheel base:         | 590 mm          |
| Frame height:       | 488 mm          |
| Tiller head height: | 11 <b>76 mm</b> |
| Machine weight:     | 11 <b>5</b> kg  |
| Electric motor:     | 24 V            |