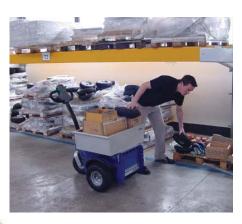

The M4 is also suitable for the movement of everyday items such as supermarket trolleys.

Furthermore it can also be used as a material or goods transporter with a loading capacity up to 300Kg.

| Machine length:     | 13 <b>26 mm</b> |
|---------------------|-----------------|
| Machine width:      | 690 mm          |
| Wheel base:         | 590 mm          |
| Frame height:       | 488 mm          |
| Tiller head height: | 11 <b>76 mm</b> |
| Machine weight:     | 11 <b>5</b> kg  |
| Electric motor:     | 24 V            |