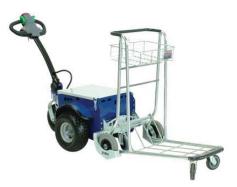

## ZALLYS M4

Practical, compact and easy to handle.

Thanks to multiple accessories, ballasts weights and hitches, the M4 can be used for the towing and pushing of recreational aeroplanes, boats, caravans and also airport equipment. Towing capacity 1000kg or up to 3000kg with Ballast.