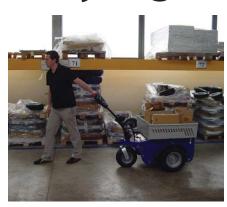

## **Powered Tug - M5 Heavy Duty Tug**

It has been designed with health and safety issues in mind by reducing the manual effort necessary to move industrial loads.

With its adjustable tiller head and modern safety systems, it's ideal for towing and pushing. The tray, shown above, is optional.