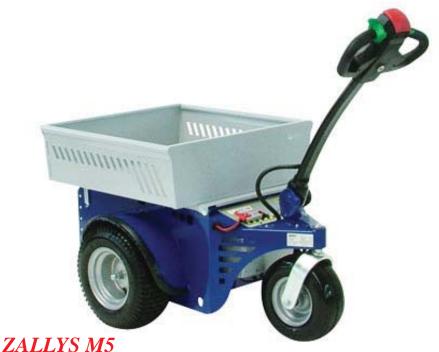

## **Powered Tug - M5 Heavy Duty Tug**

It has been designed with health and safety issues in mind by reducing the manual effort necessary to move industrial loads.

With its adjustable tiller head and modern safety systems, it's ideal for towing and pushing. The tray, shown above, is optional.

Despite its compact size, when fitted with the appropriate accessories and ballasts, the M5 can tow loads up to an incredible 4 tonnes on wheels.

| Machine length:     | 1565 mm |
|---------------------|---------|
| Machine width:      | 795 mm  |
| Wheel base:         | 670 mm  |
| Frame height:       | 500 mm  |
| Tiller head height: | 1123 mm |
| Machine weight:     | 140 kg  |
| Electric motor:     | 24 V    |