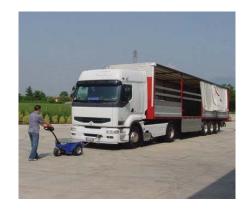

Despite its compact size, when fitted with the appropriate accessories and ballasts, the M5 can tow loads up to an incredible 4 tonnes on wheels.

| Machine length:     | 1565 mm |
|---------------------|---------|
| Machine width:      | 795 mm  |
| Wheel base:         | 670 mm  |
| Frame height:       | 500 mm  |
| Tiller head height: | 1123 mm |
| Machine weight:     | 140 kg  |
| Electric motor:     | 24 V    |