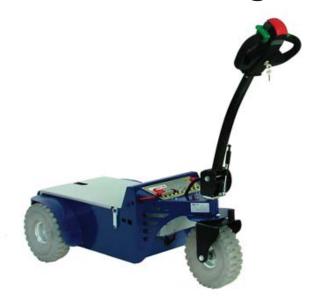

## Powered Tug - M6.5 Tow Motor

Pedestrain operated tug with tiller head steering, compact, practical and powerful.

Thanks to its multiple accessories, M6.5 tows and pushes trailers, trucks, airport trolleys and caravans with ease.

Due to its small footprint, the steering and adjustable tiller head its very manoeuvrable and is ideal for work in narrow spaces.

The ideal solution for anyone who needs to move extraordinary loads up to a maximum of 6 tonnes on wheels.

With multiple hitches, options include the innovative automatic lifting and coupling system with an electric actuator makes hook up operations simple and fast.

| Machine length:       | 1327 mm    |
|-----------------------|------------|
| Machine width:        | 730 mm     |
| Wheel base:           | 965 mm     |
| Frame height:         | 342 mm     |
| Machine weight:       | 170 kg     |
| Electric motor:       | 24 V       |
| 2 traction batteries: | 80 Ah each |