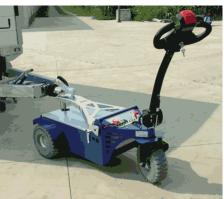

## Powered Tug - M6.5 Tow Motor

Pedestrain operated tug with tiller head steering, compact, practical and powerful.

Thanks to its multiple accessories, M6.5 tows and pushes trailers, trucks, airport trolleys and caravans with ease.

Due to its small footprint, the steering and adjustable tiller head its very manoeuvrable and is ideal for work in narrow spaces.

The ideal solution for anyone who needs to move extraordinary loads up to a maximum of 6 tonnes on wheels.

With multiple hitches, options include the innovative automatic lifting and coupling system with an electric actuator makes hook up operations simple and fast.

| Machine length:       | 1327 mm    |
|-----------------------|------------|
| Machine width:        | 730 mm     |
| Wheel base:           | 965 mm     |
| Frame height:         | 342 mm     |
| Machine weight:       | 170 kg     |
| Electric motor:       | 24 V       |
| 2 traction batteries: | 80 Ah each |