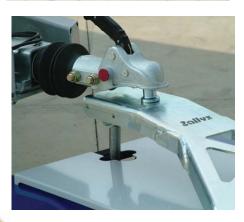

With multiple hitches, options include the innovative automatic lifting and coupling system with an electric actuator makes hook up operations simple and fast.

| Machine length:       | 1327 mm    |
|-----------------------|------------|
| Machine width:        | 730 mm     |
| Wheel base:           | 965 mm     |
| Frame height:         | 342 mm     |
| Machine weight:       | 170 kg     |
| Electric motor:       | 24 V       |
| 2 traction batteries: | 80 Ah each |