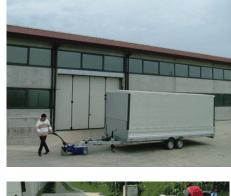

## Powered Tug - M6.5 Tow Motor

Pedestrain operated tug with tiller head steering, compact, practical and powerful.

Thanks to its multiple accessories, M6.5 tows and pushes trailers, trucks, airport trolleys and caravans with ease.

Due to its small footprint, the steering and adjustable tiller head its very manoeuvrable and is ideal for work in narrow spaces.

The ideal solution for anyone who needs to move extraordinary loads up to a maximum of 6 tonnes on wheels.